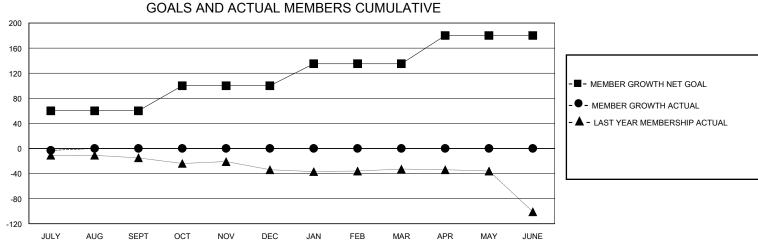

## District 18 I

Results as of: 7/31/2024

| GMT:          |               |             | GMT CA        |                       |                         |                         |                                                    |  |  |
|---------------|---------------|-------------|---------------|-----------------------|-------------------------|-------------------------|----------------------------------------------------|--|--|
|               | Club          | s           |               | Members               |                         |                         |                                                    |  |  |
|               | RESULTS FOR   | R 2024-2025 |               | RESULTS FOR 2024-2025 |                         |                         |                                                    |  |  |
| QUARTER       | NEW CLUB GOAL | NEW CLUBS   | DROPPED CLUBS | QUARTER MEN           | IBER GROWTH NET<br>GOAL | MEMBER GROWTH<br>ACTUAL | DROPPED<br>MEMBERS ACTUAL<br>(including transfers) |  |  |
| JULY/AUG/SEPT | 0             | 0           | 1             | JULY/AUG/SEPT         | 60                      | 11                      | 8                                                  |  |  |
| OCT/NOV/DEC   | 0             | 0           | 0             | OCT/NOV/DEC           | 40                      | 0                       | 0                                                  |  |  |
| JAN/FEB/MAR   | 1             | 0           | 0             | JAN/FEB/MAR           | 35                      | 0                       | 0                                                  |  |  |
| APR/MAY/JUNE  | 1             | 0           | 0             | APR/MAY/JUNE          | 45                      | 0                       | 0                                                  |  |  |